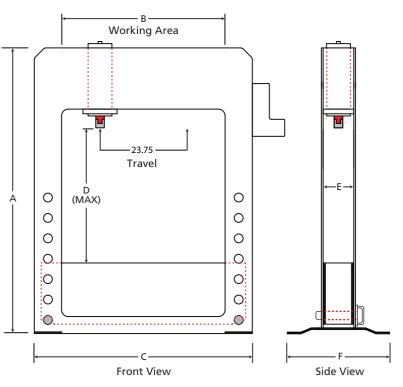

## **DIMENSIONS (INCHES)**

| MODEL      | А  | В  | С  | D  | Е  | F  |
|------------|----|----|----|----|----|----|
| HFP-50 MWH | 85 | 48 | 64 | 40 | 11 | 32 |

Custom designs available We Build Them your Way!